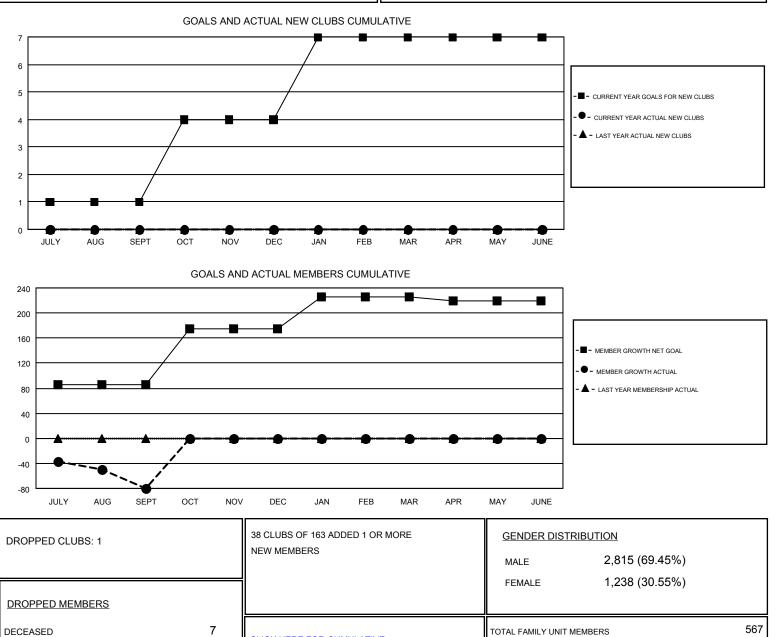

#### GMT: JOE AL PICONE

| GM <sup>-</sup> | Т СА | 1 |
|-----------------|------|---|
|                 |      |   |

| Clubs                 |               |           | Members               |               |                           |                         |                                                    |
|-----------------------|---------------|-----------|-----------------------|---------------|---------------------------|-------------------------|----------------------------------------------------|
| RESULTS FOR 2017-2018 |               |           | RESULTS FOR 2017-2018 |               |                           |                         |                                                    |
| QUARTER               | NEW CLUB GOAL | NEW CLUBS | DROPPED CLUBS         | QUARTER       | MEMBER GROWTH NET<br>GOAL | MEMBER GROWTH<br>ACTUAL | DROPPED<br>MEMBERS ACTUAL<br>(including transfers) |
| JULY/AUG/SEPT         | 1             | 0         | 1                     | JULY/AUG/SEPT | 85                        | 71                      | 151                                                |
| OCT/NOV/DEC           | 3             | 0         | 0                     | OCT/NOV/DEC   | 90                        | 0                       | 0                                                  |
| JAN/FEB/MAR           | 3             | 0         | 0                     | JAN/FEB/MAR   | 50                        | 0                       | 0                                                  |
| APR/MAY/JUNE          | 0             | 0         | 0                     | APR/MAY/JUNE  | -5                        | 0                       | 0                                                  |

OTHER

TOTAL

CLUB CANCELLED

CLICK HERE FOR CUMULATIVE

MEMBERSHIP DATA

5

139

151